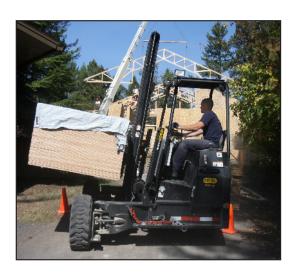

## Increased accessibility

The PALFINGER CR 55 4-WAY Truck Mounted Forklift features the unique center seating position which gives the operator easier on-and-off access, a more stable feel, and much better view for judging load centers or mounting the truck. Transition to 4-way operation is eneabled via hydraulic lever while parked. The CR 55 4-WAY has the shortest 4-WAY truck mounted overhang in the industry (57"). Light weight plus a center of gravity moved closer to the truck axle puts less stress on the truck or trailer.