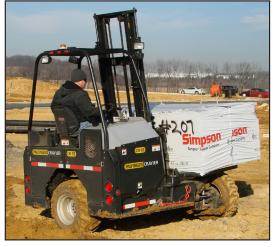

## Increased accessibility

The PALFINGER CR 55 4-WAY Truck Mounted Forklift features the unique center seating position which gives the operator easier on-and-off access, a more stable feel, and much better view for judging load centers or mounting the truck. Transition to 4-way operation is eneabled via hydraulic lever while parked. The CR 55 4-WAY has the shortest 4-WAY truck mounted overhang in the industry (57"). Light weight plus a center of gravity moved closer to the truck axle puts less stress on the truck or trailer.