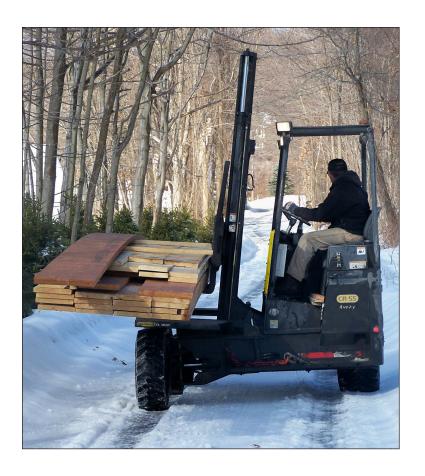

## Increased accessibility

The PALFINGER CR 55 4-WAY Truck Mounted Forklift features the unique center seating position which gives the operator easier on-and-off access, a more stable feel, and much better view for judging load centers or mounting the truck. Transition to 4-way operation is eneabled via hydraulic lever while parked. The CR 55 4-WAY has the shortest 4-WAY truck mounted overhang in the industry (57"). Light weight plus a center of gravity moved closer to the truck axle puts less stress on the truck or trailer.