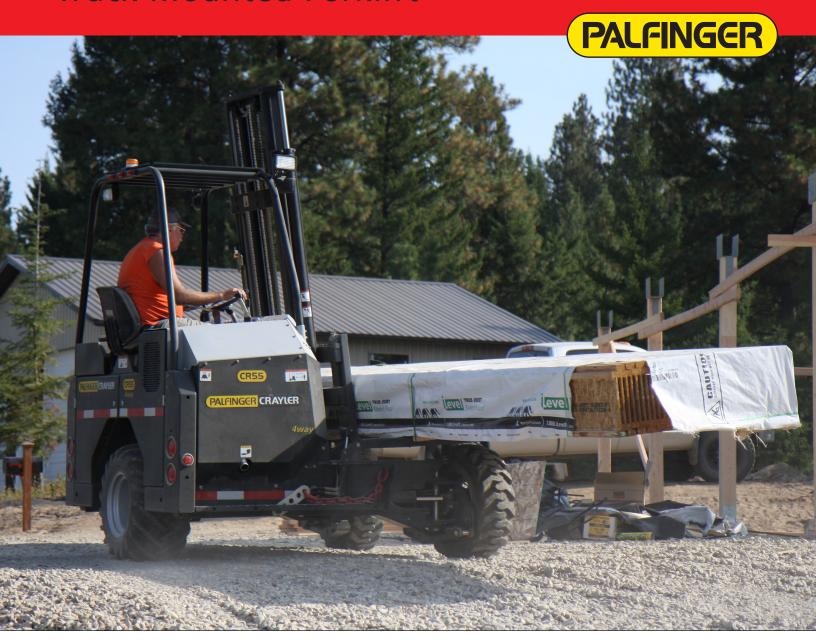

## Increased accessibility

The PALFINGER CR 55 4-WAY Truck Mounted Forklift features the unique center seating position which gives the operator easier on-and-off access, a more stable feel, and much better view for judging load centers or mounting the truck. Transition to 4-way operation is eneabled via hydraulic lever while parked. The CR 55 4-WAY has the shortest 4-WAY truck mounted overhang in the industry (57"). Light weight plus a center of gravity moved closer to the truck axle puts less stress on the truck or trailer.