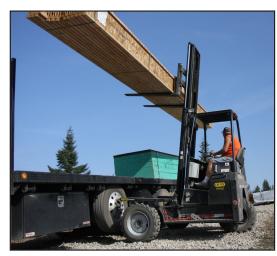

## Increased accessibility

The PALFINGER CR 55 4-WAY Truck Mounted Forklift features the unique center seating position which gives the operator easier on-and-off access, a more stable feel, and much better view for judging load centers or mounting the truck. Transition to 4-way operation is eneabled via hydraulic lever while parked. The CR 55 4-WAY has the shortest 4-WAY truck mounted overhang in the industry (57"). Light weight plus a center of gravity moved closer to the truck axle puts less stress on the truck or trailer.