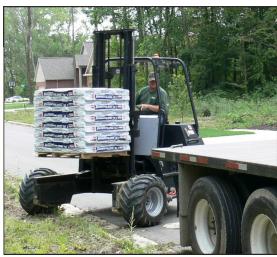

## Higher capacity with a lighter deadweight

The PALFINGER CR 65 Truck Mounted Forklift provides the greatest lift capacity of PALFINGER offerings. Equipped with an air cooled 64 HP diesel engine and 3-pump hydraulic drive, the PALFINGER CR 65 has added features allowing it to handle loads up to 6,500 lbs. These features allow material handling suppliers a higher capacity mahcine with a lighter deadweight.