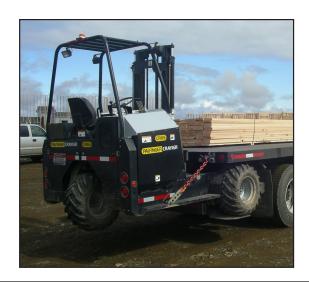

# **CR 65**Truck Mounted Forklift

## Higher capacity with a lighter deadweight

The PALFINGER CR 65 Truck Mounted Forklift provides the greatest lift capacity of PALFINGER offerings. Equipped with an air cooled 64 HP diesel engine and 3-pump hydraulic drive, the PALFINGER CR 65 has added features allowing it to handle loads up to 6,500 lbs. These features allow material handling suppliers a higher capacity mahcine with a lighter deadweight.