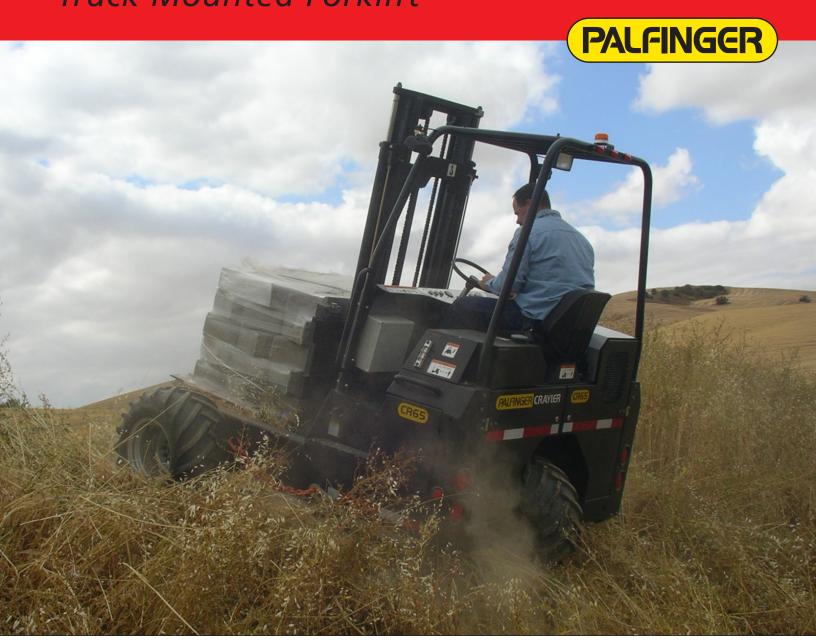

# **CR 65**Truck Mounted Forklift

## Higher capacity with a lighter deadweight

The PALFINGER CR 65 Truck Mounted Forklift provides the greatest lift capacity of PALFINGER offerings. Equipped with an air cooled 64 HP diesel engine and 3-pump hydraulic drive, the PALFINGER CR 65 has added features allowing it to handle loads up to 6,500 lbs. These features allow material handling suppliers a higher capacity mahcine with a lighter deadweight.