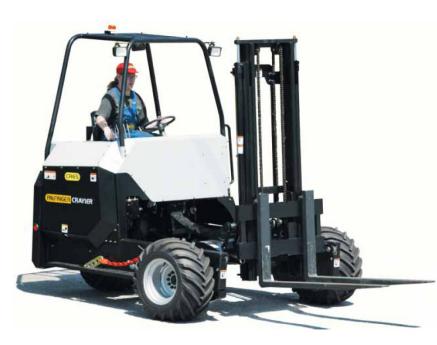

#### **CR 65 Truck Mounted Forklift**

#### **Technical Specifications**

| rechnical Specifications                |                     |                   |
|-----------------------------------------|---------------------|-------------------|
| Capacity at 24" (600 mm) Load Center    | 6500 lbs            | 2955 kg           |
| Lift Height                             | 122" / 146"         | 3100mm / 3700 mm  |
| Diesel Engine                           | 64 HP               | 47.8kW            |
| Rated Speed                             | 2800 rpm            | 2800 u/min        |
| Lighting System for Transport (Truck)   | 12V                 | 74Ah              |
| Electronic System (Forklift)            | 12V                 | 74Ah              |
| Driven Wheels                           | 3                   |                   |
| Steering                                | Hydrostatic         |                   |
| Max. Speed                              | 7.5 mph             | 12 km/h           |
| Theoretical Gradability                 | 30%                 |                   |
| Turning Circle Diameter Wall to Wall    | 81.5"               | 2070 mm           |
| Dead weight (Dry Weight, WIthout Forks) | 5730 lbs / 5905 lbs | 2605 kg / 2685 kg |
| Working Pressure                        | 3045 psi            | 210 bar           |
| Overhang on the Vehicle                 | 58.7"               | 1492 mm           |
| Tire Dimension Front/Back               | 31" x 15.5" x 15"   |                   |
| Tire Width Front/Back                   | 15"                 | 381mm             |
| Tire Outside Diameter Front/Back        | 31"                 | 787.4 mm          |
| Fuel Capacity                           | 10.6 US gal         | 40 liter          |