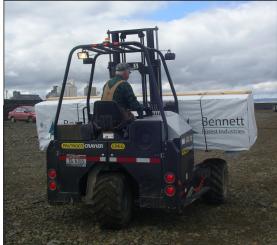

# **CR 65**Truck Mounted Forklift

## Higher capacity with a lighter deadweight

The PALFINGER CR 65 Truck Mounted Forklift provides the greatest lift capacity of PALFINGER offerings. Equipped with an air cooled 64 HP diesel engine and 3-pump hydraulic drive, the PALFINGER CR 65 has added features allowing it to handle loads up to 6,500 lbs. These features allow material handling suppliers a higher capacity mahcine with a lighter deadweight.