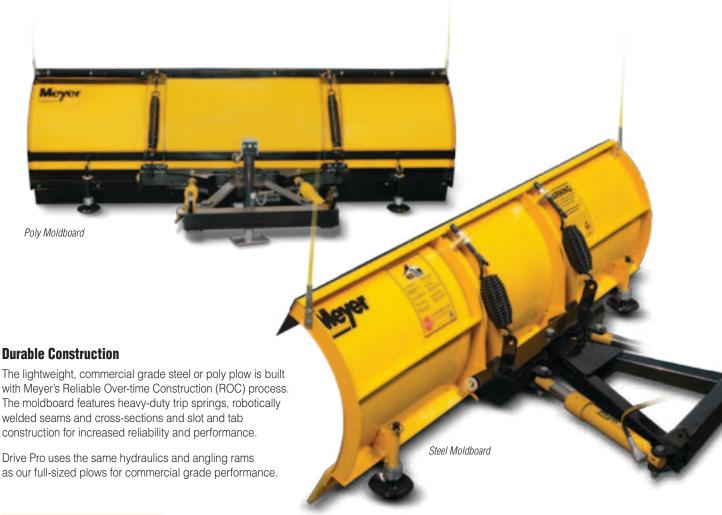

| _                                                                                                                                                                                                                                                                                                                                                                                                                                                                                                                                                                                                                                                                                                                                                                                                                                                                                                                                                                                                                                                                                                                                                                                                                                                                                                                                                                                                                                                                                                                                                                                                                                                                                                                                                                                                                                                                                                                                                                                                                                                                                                                              |               |                     | •                   |                    |                  |                         |                 |                                   |                 |                     |
|--------------------------------------------------------------------------------------------------------------------------------------------------------------------------------------------------------------------------------------------------------------------------------------------------------------------------------------------------------------------------------------------------------------------------------------------------------------------------------------------------------------------------------------------------------------------------------------------------------------------------------------------------------------------------------------------------------------------------------------------------------------------------------------------------------------------------------------------------------------------------------------------------------------------------------------------------------------------------------------------------------------------------------------------------------------------------------------------------------------------------------------------------------------------------------------------------------------------------------------------------------------------------------------------------------------------------------------------------------------------------------------------------------------------------------------------------------------------------------------------------------------------------------------------------------------------------------------------------------------------------------------------------------------------------------------------------------------------------------------------------------------------------------------------------------------------------------------------------------------------------------------------------------------------------------------------------------------------------------------------------------------------------------------------------------------------------------------------------------------------------------|---------------|---------------------|---------------------|--------------------|------------------|-------------------------|-----------------|-----------------------------------|-----------------|---------------------|
| Model #                                                                                                                                                                                                                                                                                                                                                                                                                                                                                                                                                                                                                                                                                                                                                                                                                                                                                                                                                                                                                                                                                                                                                                                                                                                                                                                                                                                                                                                                                                                                                                                                                                                                                                                                                                                                                                                                                                                                                                                                                                                                                                                        | Blade<br>Type | Moldboard<br>Length | Moldboard<br>Height | Moldboard<br>Gauge | Vertical<br>Ribs | Plow<br>Trip<br>Springs | Cutting<br>Edge | Average<br>Width at<br>Full Angle | Angling<br>Rams | Weight*<br>Complete |
| DP 5'                                                                                                                                                                                                                                                                                                                                                                                                                                                                                                                                                                                                                                                                                                                                                                                                                                                                                                                                                                                                                                                                                                                                                                                                                                                                                                                                                                                                                                                                                                                                                                                                                                                                                                                                                                                                                                                                                                                                                                                                                                                                                                                          | Full-Trip     | 5'                  | 22.5"               | 14 Steel           | 6                | 2                       | 1/4" x 6"       | 54"                               | 1 1/2" x 10"    | 315 lb.             |
| DP 6'                                                                                                                                                                                                                                                                                                                                                                                                                                                                                                                                                                                                                                                                                                                                                                                                                                                                                                                                                                                                                                                                                                                                                                                                                                                                                                                                                                                                                                                                                                                                                                                                                                                                                                                                                                                                                                                                                                                                                                                                                                                                                                                          | Full-Trip     | 6'                  | 22.5"               | 14 Steel           | 6                | 2                       | 1/4" x 6"       | 65"                               | 1 1/2" x 10"    | 350 lb.             |
| DP 6'8"                                                                                                                                                                                                                                                                                                                                                                                                                                                                                                                                                                                                                                                                                                                                                                                                                                                                                                                                                                                                                                                                                                                                                                                                                                                                                                                                                                                                                                                                                                                                                                                                                                                                                                                                                                                                                                                                                                                                                                                                                                                                                                                        | Full-Trip     | 6'8"                | 22.5"               | 14 Steel           | 6                | 2                       | 3/8" x 6"       | 72"                               | 1 1/2" x 10"    | 385 lb.             |
| DP 7'6"                                                                                                                                                                                                                                                                                                                                                                                                                                                                                                                                                                                                                                                                                                                                                                                                                                                                                                                                                                                                                                                                                                                                                                                                                                                                                                                                                                                                                                                                                                                                                                                                                                                                                                                                                                                                                                                                                                                                                                                                                                                                                                                        | Full-Trip     | 7'6"                | 28"                 | 14 Steel           | 6                | 2                       | 3/8"x 6"        | 81"                               | 1 1/2" x 10"    | 575 lb.             |
| DPP 7'6"                                                                                                                                                                                                                                                                                                                                                                                                                                                                                                                                                                                                                                                                                                                                                                                                                                                                                                                                                                                                                                                                                                                                                                                                                                                                                                                                                                                                                                                                                                                                                                                                                                                                                                                                                                                                                                                                                                                                                                                                                                                                                                                       | Full-Trip     | 7'6"                | 28"                 | 3/8 Poly           | 6                | 2                       | 3/8"x 6"        | 81"                               | 1 1/2" x 10"    | 620 lb.             |
| Machinet with a standard and acceptation acceptation and acceptation acceptation and acceptation acceptation acceptation and acceptation accep |               |                     |                     |                    |                  |                         |                 |                                   |                 |                     |

\*Weight without mount and clevis.

Attachments and accessories pages 24 & 25.