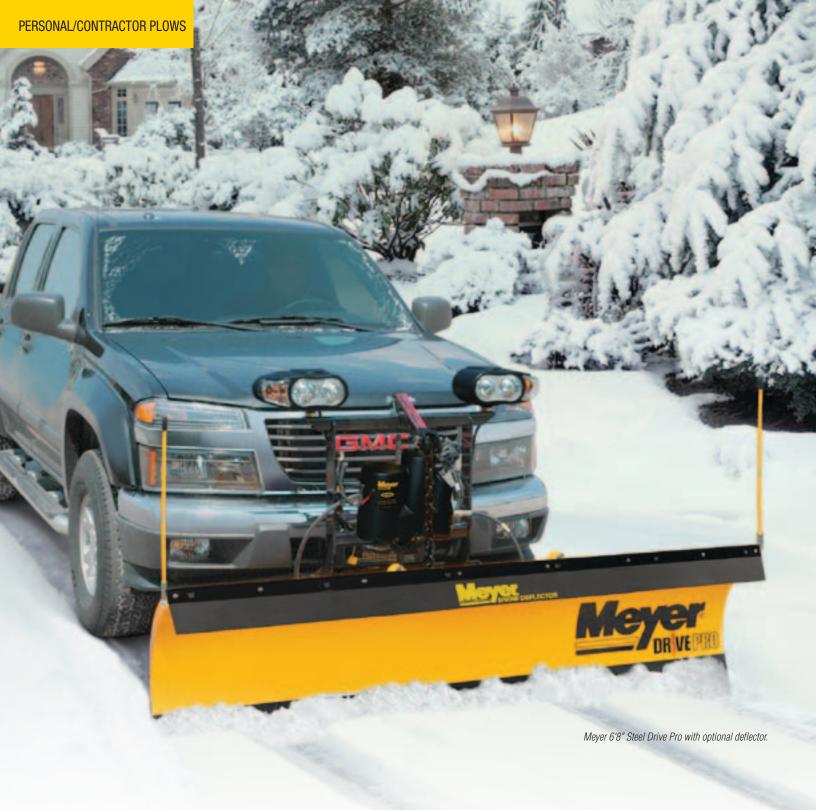

## The small plow with a big attitude.

Plowing driveways in a full size pickup with an 8-foot plow can be a challenge. That's why we engineered the Meyer® Drive Pro™ to be a lightweight, commercial-grade plow designed to provide optimal maneuverability in tight residential settings. The Drive Pro is strong in the right places and is made with the same heavy-duty rams and hydraulic system as our full-sized plows.

## Optimal maneuverability in tight spaces.

Meyer Drive Pro plows, when combined with today's most popular ½ ton and light pickups and full size SUVs, are the perfect size for snow professionals that need maximum maneuverability. Perfect for plowing driveways or small condo complexes.