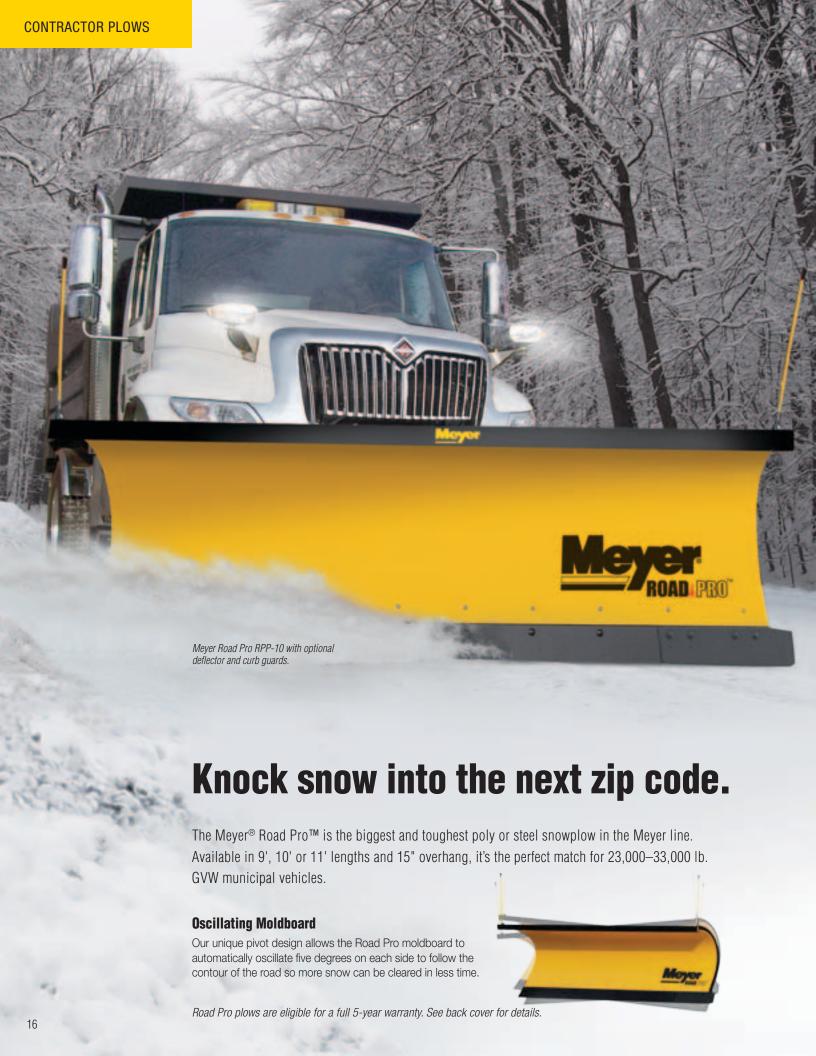

## **Central Hydraulic System**

The Road Pro can be powered with the truck's central hydraulic system or via Meyer's out-front E-70 hydraulic system.

## E-70 Out-front Hydraulics

Designed to be easily installed to fit a wide variety of municipal vehicles. Perfect for landscapers and contractors who want to add a plow to vehicles that do not have central hydraulics. The E-70 includes a 5-year warranty with online registration.