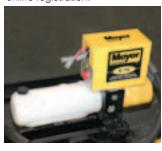

## **Full- or Bottom-Trip Action**

Meyer understands that snow conditions vary, that's why the Road Pro is available in full-trip or bottom-trip configurations.

**Adjustable Trip Springs** 

Meyer's Road Pro includes heavy-duty trip springs

that can be adjusted in the field and require no special tools.

Steel moldboard shown with

optional mushroom shoes.