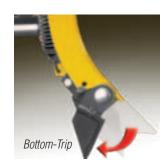

## **Full- or Bottom-Trip Action**

Meyer understands that snow conditions vary, that's why the Road Pro is available in full-trip or bottom-trip configurations.

**Adjustable Trip Springs** 

Meyer's Road Pro includes heavy-duty trip springs

that can be adjusted in the field and require no special tools.

Steel moldboard shown with

optional mushroom shoes.