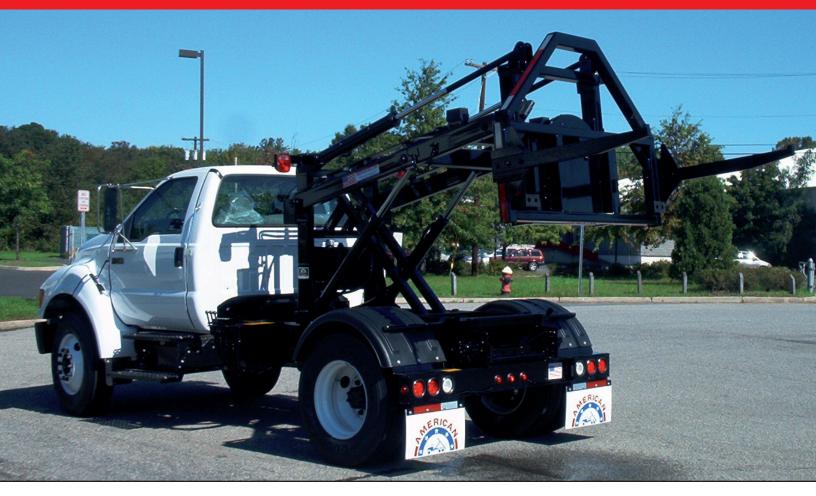

# CC 80 Static 8,000 lb. capacity

#### **STANDARD FEATURES INCLUDE:**

- Unitized mounting with heavy duty container forks
- We help you work smarter... not harder

#### **RECOMMENDED CHASSIS SPECIFICATIONS**

Minimum C.A.

60"

Recommended G.V.W

16,000 - 24,000 lb.

<sup>\*</sup> Nominal lifting and rotating capacity of CC-80 container carrier under normal operating and driving conditions.