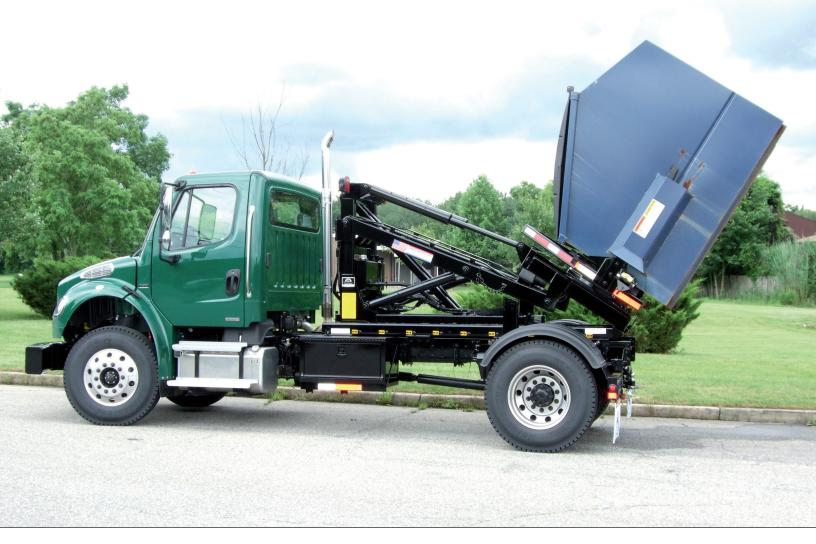

# CC 80 Static 8,000 lb. capacity

#### **STANDARD FEATURES INCLUDE:**

- Unitized mounting with heavy duty container forks
- We help you work smarter... not harder

#### **RECOMMENDED CHASSIS SPECIFICATIONS**

Minimum C.A.

60"

Recommended G.V.W

16,000 - 24,000 lb.

<sup>\*</sup> Nominal lifting and rotating capacity of CC-80 container carrier under normal operating and driving conditions.